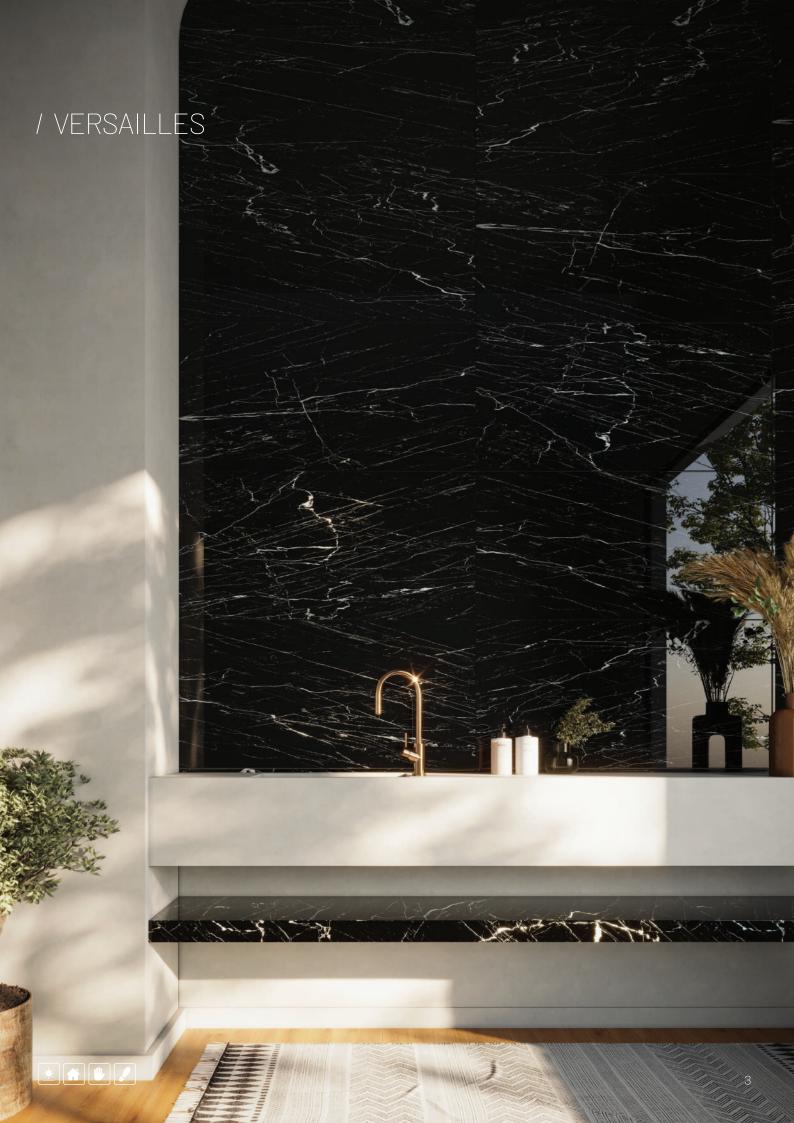

## Polished Collection

Versailles Black Size: 600x1200mm Thickness: 9mm Body: Porcelain - White Body

Porcelain tile reinvents itself by creating a new living style in which tradition becomes a source of inspiration for a contemporary look.

Polished porcelain tiles have an additional liquid glass coating applied to their surface, which is between 5-7 microns thick. Glossy porcelain tiles are lighter and thinner than unglazed porcelain ones. Glaze quality has a bearing on the lifespan of the glossed porcelain tile. Bright glazes are denser than dark ones when fired at a high temperature. Polished porcelain tile, which has an additional layer of glass on it, is one of the most moisture-resistant goods. Porcelain tiles with a high sheen and low porosity are common.