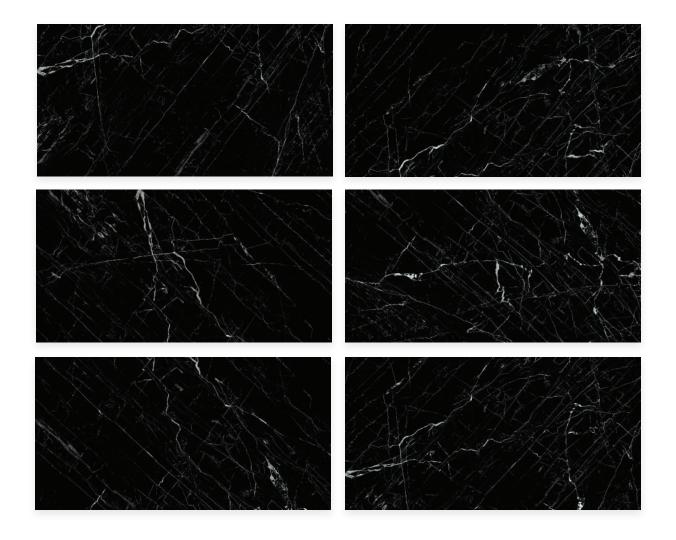

## Polished Collection

Versailles Black Size: 600x1200mm Thickness: 9mm Body: Porcelain - White Body

Porcelain tile reinvents itself by creating a new living style in which tradition becomes a source of inspiration for a contemporary look.

Porcelain | Different color | Rectified | Anti Slip | White Body

Effect: Nano Polished Size: 600x1200mm Thickness: 9mm Faces: 6