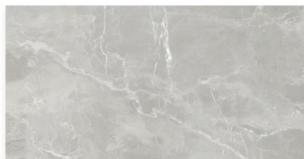

## Polished Collection

Stanley Dark Smoky Size: 600x1200mm Thickness: 9mm Body: Porcelain - White Body

Porcelain tile reinvents itself by creating a new living style in which tradition becomes a source of inspiration for a contemporary look.

Porcelain | Different color | Rectified | Anti Slip | White Body

Effect: Nano Polished Size: 600x1200mm Thickness: 9mm Faces: 6

Stanley Dark Gray