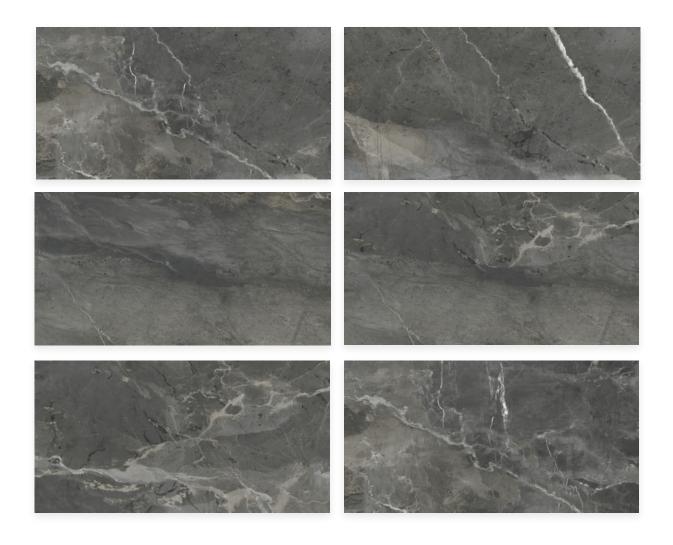

Porcelain | Different color | Rectified | Anti Slip | White Body

Effect: Nano Polished Size: 600x1200mm Thickness: 9mm Faces: 6

Stanley Dark Gray