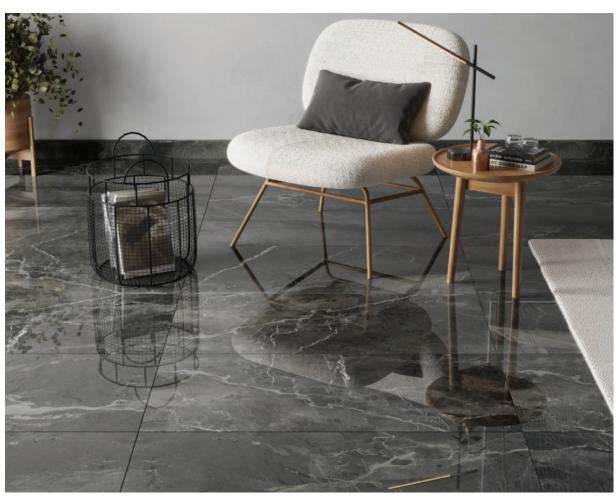

## Polished Collection

Stanley Dark Smoky Size: 600x1200mm Thickness: 9mm Body: Porcelain - White Body

Porcelain tile reinvents itself by creating a new living style in which tradition becomes a source of inspiration for a contemporary look.

Polished porcelain tiles have an additional liquid glass coating applied to their surface, which is between 5-7 microns thick. Glossy porcelain tiles are lighter and thinner than unglazed porcelain ones. Glaze quality has a bearing on the lifespan of the glossed porcelain tile. Bright glazes are denser than dark ones when fired at a high temperature. Polished porcelain tile, which has an additional layer of glass on it, is one of the most moisture-resistant goods. Porcelain tiles with a high sheen and low porosity are common.