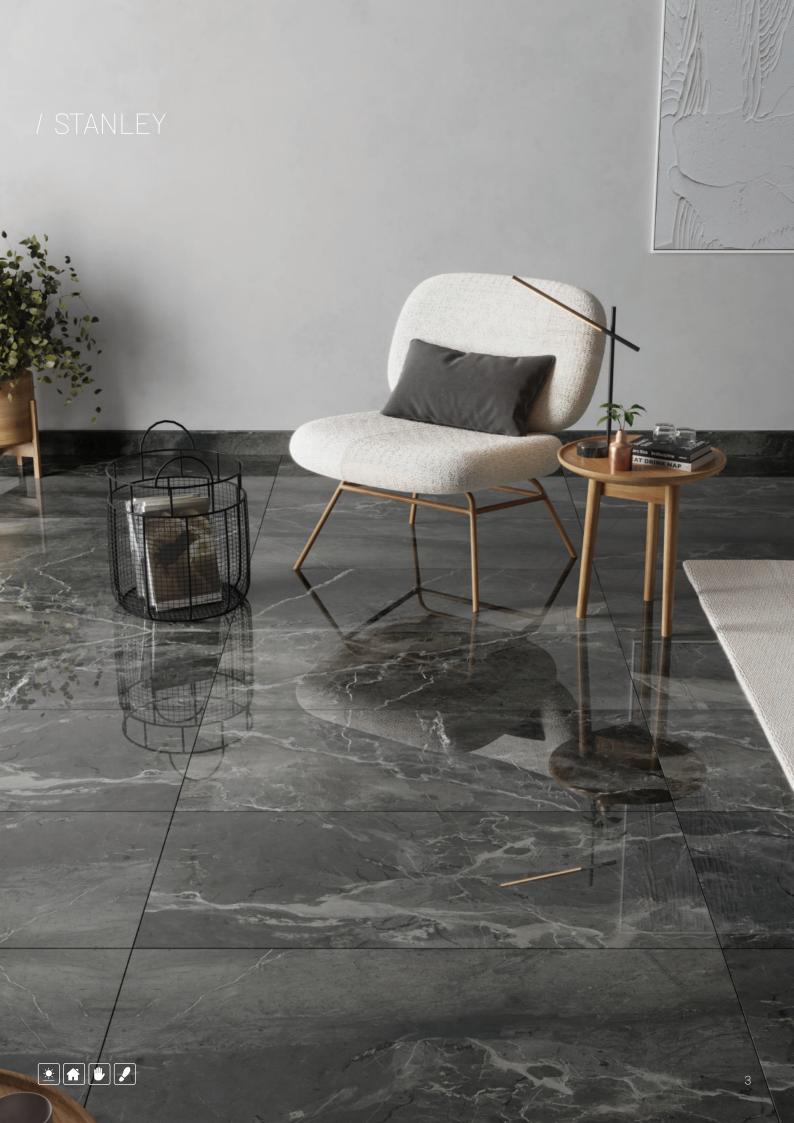

## Polished Collection

Stanley Dark Smoky Size: 600x1200mm Thickness: 9mm Body: Porcelain - White Body

Porcelain tile reinvents itself by creating a new living style in which tradition becomes a source of inspiration for a contemporary look.

Polished porcelain tiles have an additional liquid glass coating applied to their surface, which is between 5-7 microns thick. Glossy porcelain tiles are lighter and thinner than unglazed porcelain ones. Glaze quality has a bearing on the lifespan of the glossed porcelain tile. Bright glazes are denser than dark ones when fired at a high temperature. Polished porcelain tile, which has an additional layer of glass on it, is one of the most moisture-resistant goods. Porcelain tiles with a high sheen and low porosity are common.