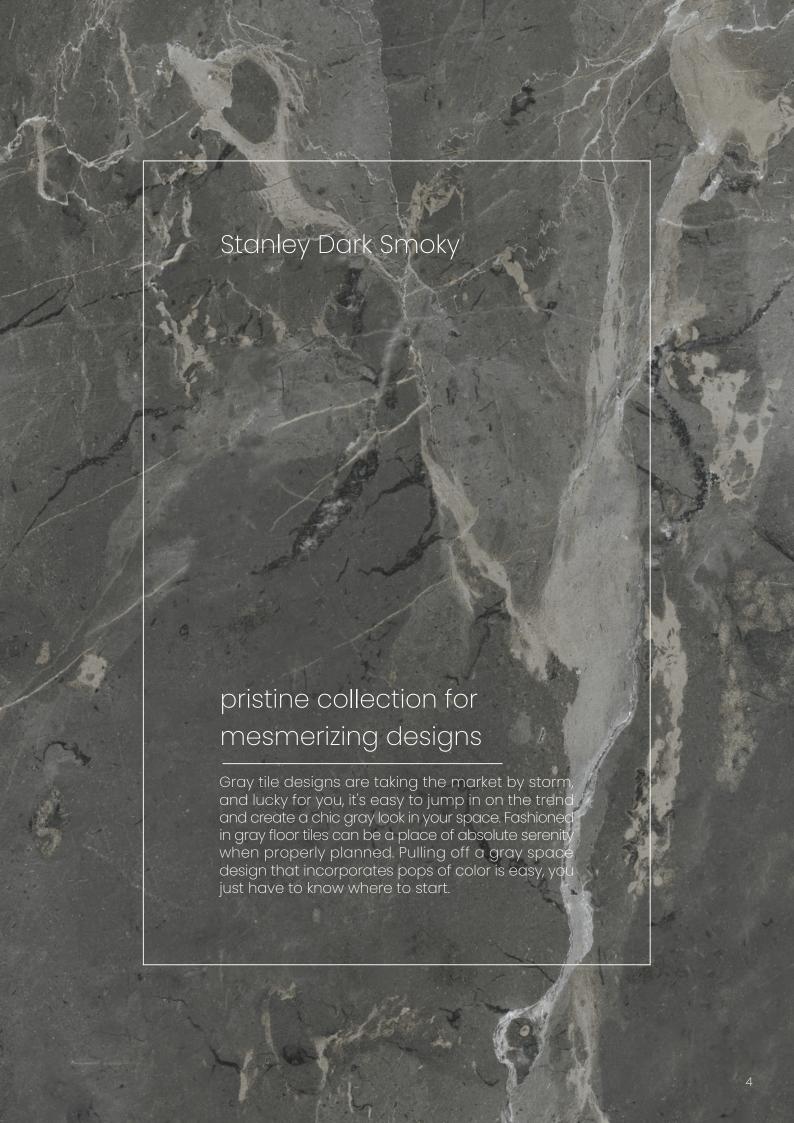

## Polished Collection

Stanley Dark Smoky Size: 600x1200mm Thickness: 9mm Body: Porcelain - White Body

Porcelain tile reinvents itself by creating a new living style in which tradition becomes a source of inspiration for a contemporary look.

Polished porcelain tiles have an additional liquid glass coating applied to their surface, which is between 5-7 microns thick. Glossy porcelain tiles are lighter and thinner than unglazed porcelain ones. Glaze quality has a bearing on the lifespan of the glossed porcelain tile. Bright glazes are denser than dark ones when fired at a high temperature. Polished porcelain tile, which has an additional layer of glass on it, is one of the most moisture-resistant goods. Porcelain tiles with a high sheen and low porosity are common.