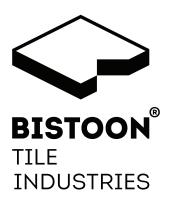

## Polished Collection

Marseiile Black Size: 600x1200mm Thickness: 9mm Body: Porcelain- White Body

Porcelain tile reinvents itself by creating a new living style in which tradition becomes a source of inspiration for a contemporary look.