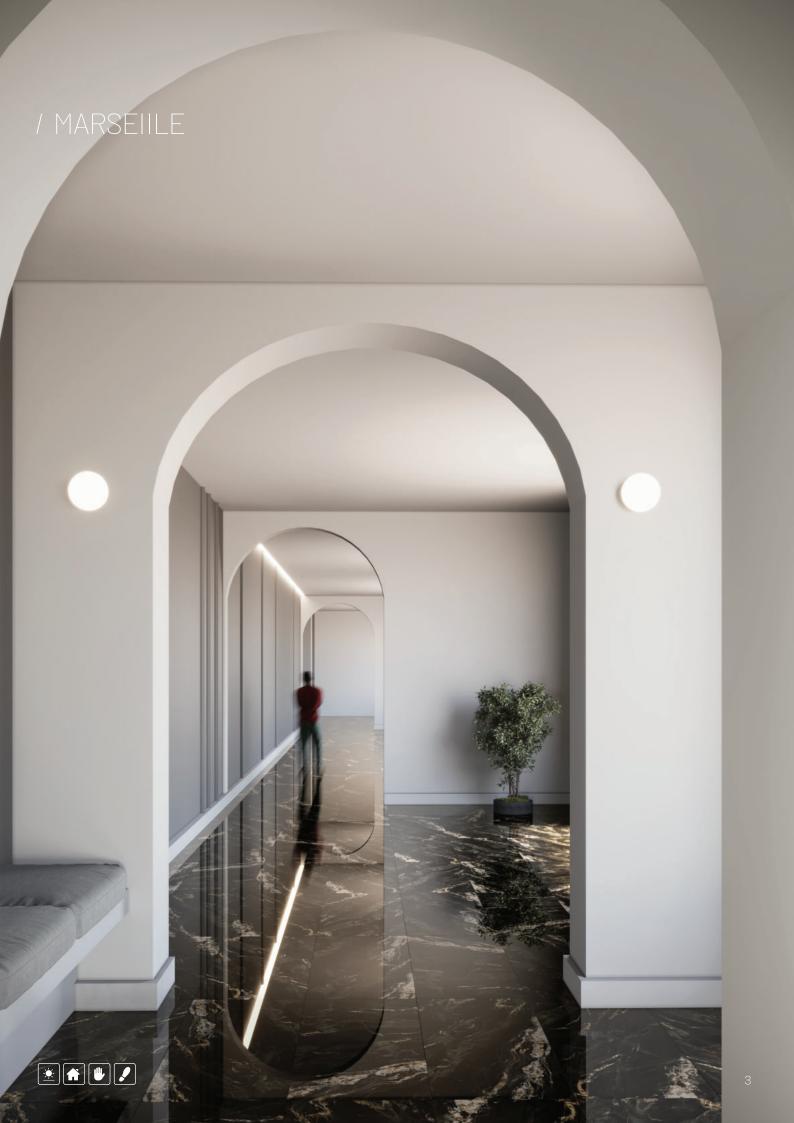

## Polished Collection

Marseiile Black Size: 600x1200mm Thickness: 9mm Body: Porcelain- White Body

Porcelain tile reinvents itself by creating a new living style in which tradition becomes a source of inspiration for a contemporary look.

Effect: Nano Polished Size: 600x1200mm Thickness: 9mm Faces: 5