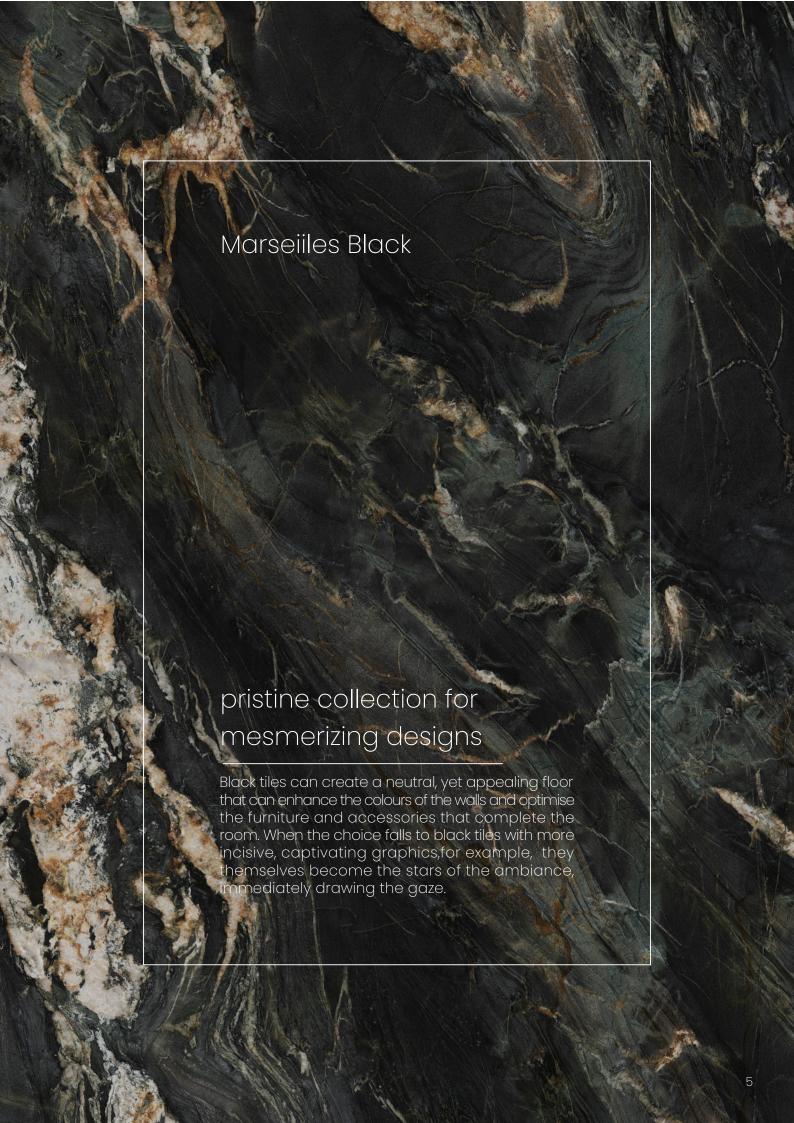

## Polished Collection

Marseiile Black Size: 600x1200mm Thickness: 9mm Body: Porcelain- White Body

Porcelain tile reinvents itself by creating a new living style in which tradition becomes a source of inspiration for a contemporary look.