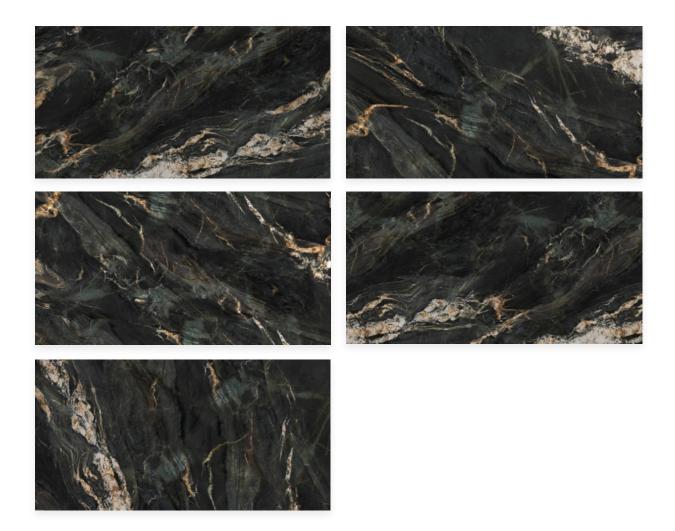

| info@bistoontile.com

## Polished Collection

Marseiile Black Size: 600x1200mm Thickness: 9mm Body: Porcelain- White Body

Porcelain tile reinvents itself by creating a new living style in which tradition becomes a source of inspiration for a contemporary look.

Polished porcelain tiles have an additional liquid glass coating applied to their surface, which is between 5-7 microns thick. Glossy porcelain tiles are lighter and thinner than unglazed porcelain ones. Glaze quality has a bearing on the lifespan of the glossed porcelain tile. Bright glazes are denser than dark ones when fired at a high temperature. Polished porcelain tile, which has an additional layer of glass on it, is one of the most moisture-resistant goods. Porcelain tiles with a high sheen and low porosity are common.





Effect: Nano Polished Size: 600x1200mm Thickness: 9mm Faces: 5



## Technical Information

| Working Size                  | 600x1200mm         |
|-------------------------------|--------------------|
| Nominal Size                  | 600x1200mm         |
| Approximate Area              | 1.44m <sup>2</sup> |
| Number of Tile in Each Carton | 2                  |
| Type of Use                   | Indoor Floor       |
| Chemical Resistance           | GLB - GB           |
| Resistance to Stain           | Class 3            |
| Carton Weight                 | 30Kg               |
| Construction Method           | Dry Pressing       |
| Surface Type                  | Glaze (GL)         |
| Thickness                     | 9 +- 0.5           |
| Water Absorption              | BIĮ