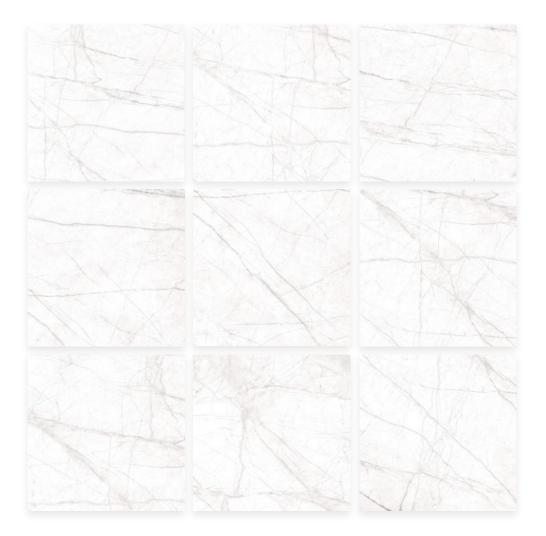

# Matt Collection

Lucarno White Size: 1010x1010mm Thickness: 10mm Body: Porcelain- White Body

Porcelain tile reinvents itself by creating a new living style in which tradition becomes a source of inspiration for a contemporary look.

### Porcelain | Different color | Rectified | Anti Slip | White Body

Effect: Matt Glaze Size: 1010x1010mm Thickness: 10mm Faces: 9