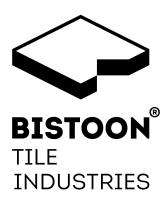

## Polished Collection

Jermania White Size: 600x1200mm Thickness: 9mm Body: Porcelain- White Body

Porcelain tile reinvents itself by creating a new living style in which tradition becomes a contemporary look.

Polished porcelain tiles have an additional liquid glass coating applied to their surface, which is between 5-7 microns thick. Glossy porcelain tiles are lighter and thinner than unglazed porcelain ones. Glaze quality has a bearing on the lifespan of the glossed porcelain tile. Bright glazes are denser than dark ones when fired at a high temperature. Polished porcelain tile, which has an additional layer of glass on it, is one of the most moisture-resistant goods. Porcelain tiles with a high sheen and low porosity are common.