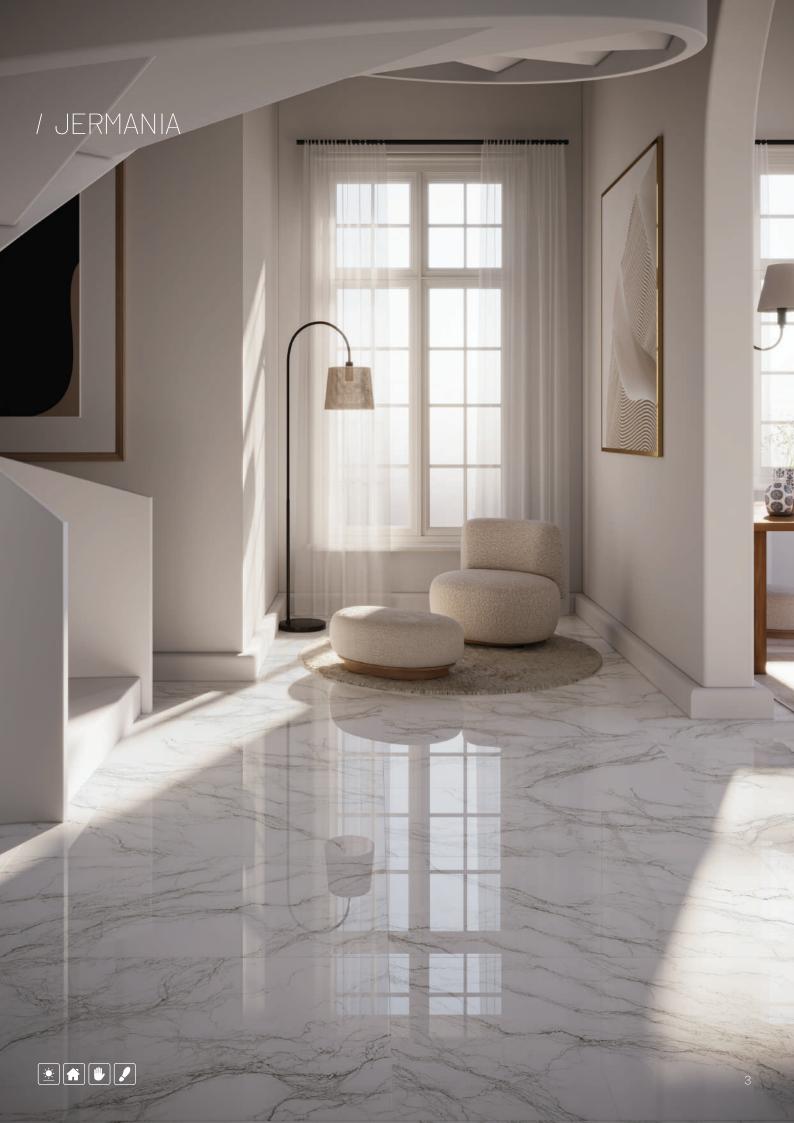

## Polished Collection

Jermania White Size: 600x1200mm Thickness: 9mm Body: Porcelain- White Body

Porcelain tile reinvents itself by creating a new living style in which tradition becomes a contemporary look.

Porcelain | Different color | Rectified | Anti Slip | White Body

Effect: Nano Polished Size: 600x1200mm Thickness: 9mm Faces: 5